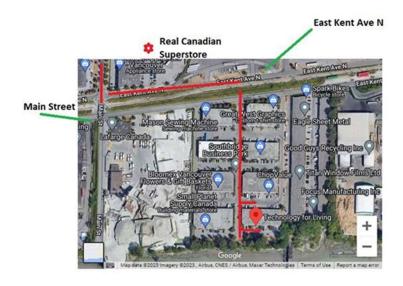

**Welcome to PROP!** Our office is located at unit **104, 366 East Kent Ave. South**. We are in the Southbridge Business Park. Our building in at the back of the park, closest to the Fraser River. Park in any available parking space, not just those located in front of our office. Do not park along the yellow painted curb marked as a fire lane as it is a tow-away zone. The closest transit stop to our office is located on the corner of Main St. and Marine Drive SW. It is a 15-minute walk from this bus stop to our office.